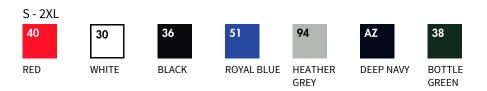

### Packing

70% cotton, 30% polyester\*, \*HD 55% cotton 45% polyester, White & H/ Grey - 260g/m<sup>2</sup>, Colour -280g/m<sup>2</sup> 24

• Cadet collar with single jersey back neck tape

- Covered metal zip for enhanced printability
- Waist and cuff in cotton/elastane rib