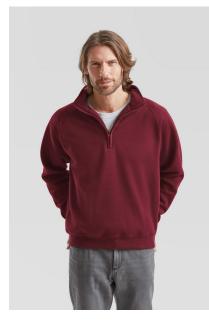

## PREMIUM ZIP NECK

**SWEAT** 062032

### Packing

70% cotton, 30% polyester\*, \*HD 55% cotton 45% polyester, White & H/ Grey - 260g/m<sup>2</sup>, Colour -280g/m<sup>2</sup> 24

• Cadet collar with single jersey back neck tape

- Covered metal zip for enhanced printability
- Waist and cuff in cotton/elastane rib