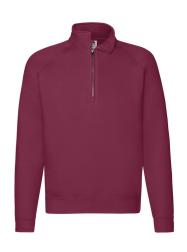

## PREMIUM ZIP NECK

**SWEAT** 062032

### Packing

70% cotton, 30% polyester\*, \*HD 55% cotton 45% polyester, White & H/ Grey - 260g/m<sup>2</sup>, Colour -280g/m<sup>2</sup> 24

• Cadet collar with single jersey back neck tape

- Covered metal zip for enhanced printability
- Waist and cuff in cotton/elastane rib